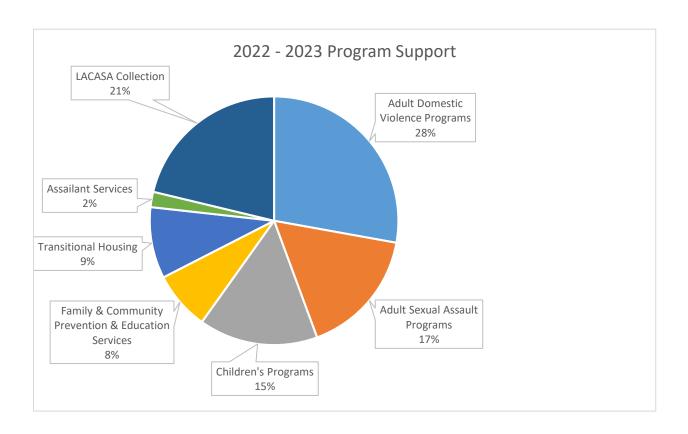

## Finances & Statistics

| Revenue                                            |           |
|----------------------------------------------------|-----------|
| Grants                                             | 2,820,609 |
| Contributions                                      | 2,749,617 |
| Fundraising                                        | 164,106   |
| Other                                              | 674,850   |
| Total Revenue                                      | 6,409,182 |
|                                                    |           |
| Expenses                                           |           |
| Fundraising                                        | 763,967   |
| Support Services                                   | 578,072   |
| Program Support                                    | 3,765,631 |
| Total Expenses                                     | 5,107,670 |
|                                                    |           |
| Program Support Detail                             |           |
| Adult Domestic Violence Programs                   | 1,048,234 |
| Adult Sexual Assault Programs                      | 622,821   |
| Children's Programs                                | 583,122   |
| Family & Community Prevention & Education Services | 286,672   |
| Transitional Housing                               | 349,569   |
| Assailant Services                                 | 74,973    |
| LACASA Collection                                  | 800,240   |