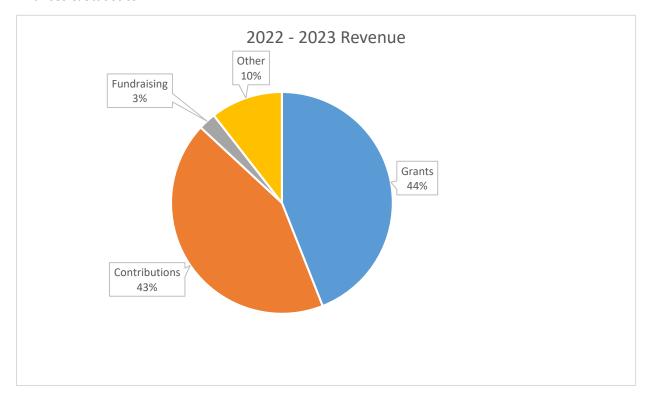

## Finances & Statistics

| Revenue                                            |           |
|----------------------------------------------------|-----------|
| Grants                                             | 2,820,609 |
| Contributions                                      | 2,749,617 |
| Fundraising                                        | 164,106   |
| Other                                              | 674,850   |
| Total Revenue                                      | 6,409,182 |
|                                                    |           |
| Expenses                                           |           |
| Fundraising                                        | 763,967   |
| Support Services                                   | 578,072   |
| Program Support                                    | 3,765,631 |
| Total Expenses                                     | 5,107,670 |
|                                                    |           |
| Program Support Detail                             |           |
| Adult Domestic Violence Programs                   | 1,048,234 |
| Adult Sexual Assault Programs                      | 622,821   |
| Children's Programs                                | 583,122   |
| Family & Community Prevention & Education Services | 286,672   |
| Transitional Housing                               | 349,569   |
| Assailant Services                                 | 74,973    |
| LACASA Collection                                  | 800,240   |