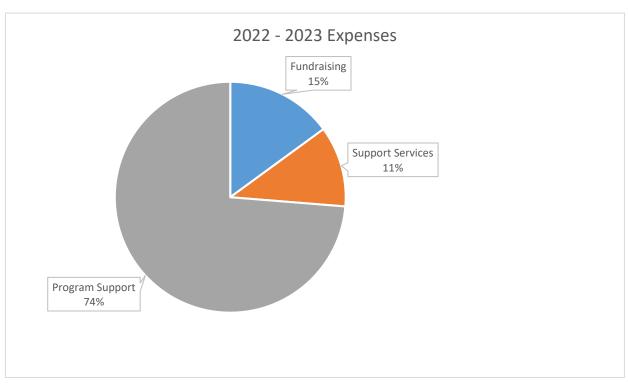

## Finances & Statistics

| Revenue                                            |           |
|----------------------------------------------------|-----------|
| Grants                                             | 2,820,609 |
| Contributions                                      | 2,749,617 |
| Fundraising                                        | 164,106   |
| Other                                              | 674,850   |
| Total Revenue                                      | 6,409,182 |
|                                                    |           |
| Expenses                                           |           |
| Fundraising                                        | 763,967   |
| Support Services                                   | 578,072   |
| Program Support                                    | 3,765,631 |
| Total Expenses                                     | 5,107,670 |
|                                                    |           |
| Program Support Detail                             |           |
| Adult Domestic Violence Programs                   | 1,048,234 |
| Adult Sexual Assault Programs                      | 622,821   |
| Children's Programs                                | 583,122   |
| Family & Community Prevention & Education Services | 286,672   |
| Transitional Housing                               | 349,569   |
| Assailant Services                                 | 74,973    |
| LACASA Collection                                  | 800,240   |